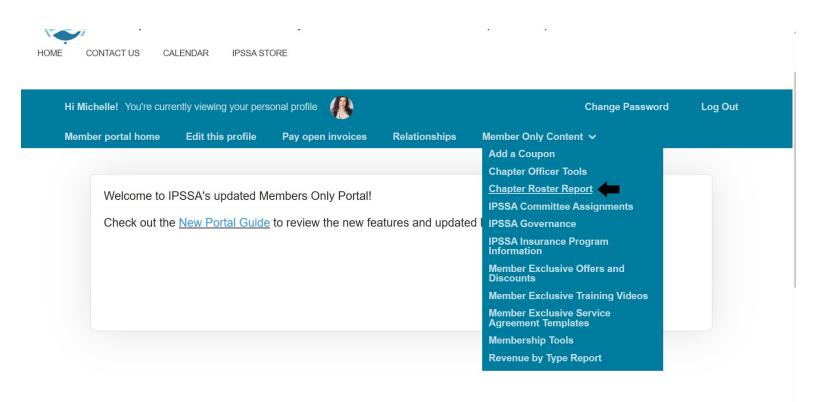

## **Chapter Roster Report Access**

The chapter roster is available on the member portal on the IPSSA website at <a href="www.ipssa.com">www.ipssa.com</a>. When you login to the member portal you will be taken to the screen below. On the top of the blue bar, you will see Chapter Roster Report. The link is only available to designated chapter officers so you will have to re-enter your login credentials. If you are restricted from the report please call the membership office and we will adjust your profile to have access.