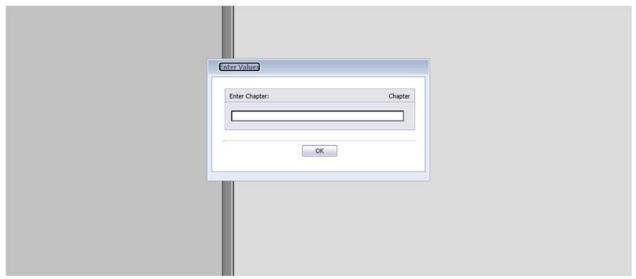

Enter "Chapter # - Chapter Name"

When the screen appears choose your chapter and your active roster will download. You may print or export the report in the top left corner of the screen.